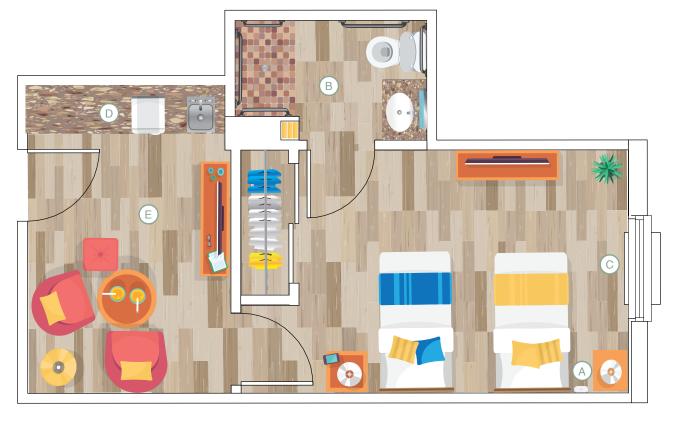

Approx. 321 sq. ft

# **AMENITIES**

## A. State-of-the-art Nurse Call System

### B. Wheelchair Accessible Bathroom

Grab bars

Handicap sink

Handicap toilet

Roll-in shower

Pull Nurse Call System (In addition to pendant)

Built-in Shelving for linen storage

## C. Self-controlled Air Conditioning & Heat

## D. Kitchenette

Refrigerator/freezer combo

Microwave

Kitchen sink

#### E. Additional Features

Ceiling fan

Wood plank or carpet flooring options available

Cable TV Service (Basic cable is free. Upgrades available for additional charge.)

Free Wi-Fi internet

Phone line (Additional charge)