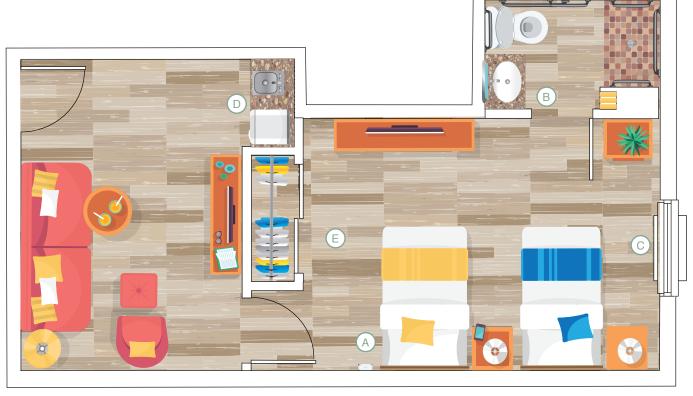

Approx. 420 sq. ft

# **AMENITIES**

## A. State-of-the-art Nurse Call System

## B. Wheelchair Accessible Bathroom

Grab bars

Handicap sink

Handicap toilet

Roll-in shower

Pull Nurse Call System (In addition to pendant)

Built-in Shelving for linen storage

### C. Self-controlled Air Conditioning & Heat

#### D. Kitchenette

Refrigerator/freezer combo

Microwave

Kitchen sink

#### E. Additional Features

Ceiling fan

Wood plank or carpet flooring options available

Cable TV Service (Basic cable is free. Upgrades available for additional charge.)

Free Wi-Fi internet

Phone line (Additional charge)