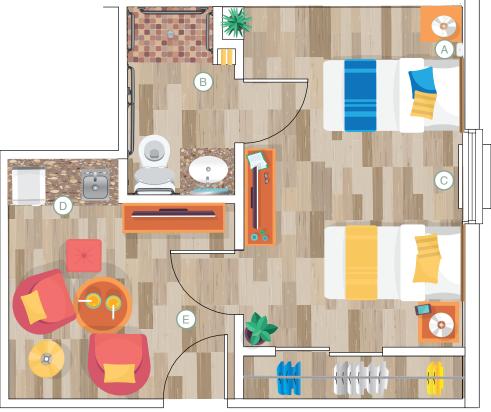

UNIT C Standard One Bedroom

Approx. 348 sq. ft

## AMENITIES

- A. State-of-the-art Nurse Call System
- B. Wheelchair Accessible Bathroom Grab bars

Handicap sink Handicap toilet Roll-in shower Pull Nurse Call System *(In addition to pendant)* Built-in Shelving for linen storage

## C. Self-controlled Air Conditioning & Heat

## D. Kitchenette

Refrigerator/freezer combo Microwave Kitchen sink

## E. Additional Features

Ceiling fan Wood plank or carpet flooring options available Cable TV Service (*Basic cable is free.Upgrades available for additional charge.*) Free Wi-Fi internet Phone line (*Additional charge*)