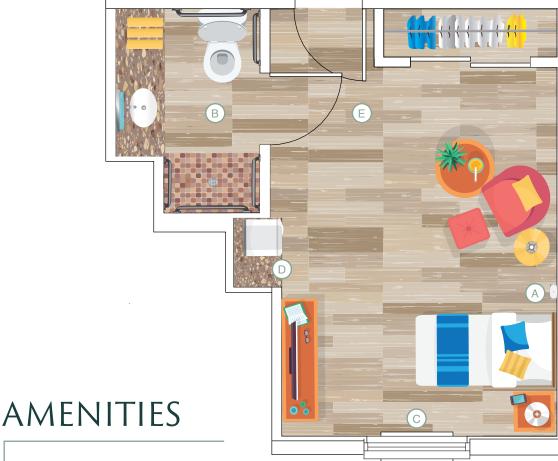

# Unit J Deluxe Studio

Approx. 278 sq. ft

## A. State-of-the-art Nurse Call System

B. Wheelchair Accessible Bathroom Grab bars Handicap sink

Handicap toilet Roll-in shower Pull Nurse Call System (*In addition to pendant*) Built-in Shelving for linen storage

### C. Self-controlled Air Conditioning & Heat

### D. Kitchenette

Refrigerator/freezer combo Microwave

### E. Additional Features

Ceiling fan Wood plank or carpet flooring options available Cable TV Service (*Basic cable is free.Upgrades available for additional charge.*) Free Wi-Fi internet Phone line (*Additional charge*)